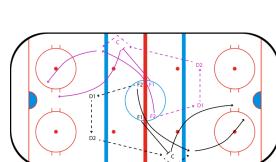

### 3 Zone Timing

https://acimaging.net/hockey/3-zone-timing/

# **PURPOSE**

Motion through zone, timing passes, quick ups and zone entry with speed.

### HOW TO

- 1. Line of players in opposite corners and coach in same side face off circle with pucks.
- 2. 1 skates down wing and loops low in the opposite zone. 2 swings wide and heads to post up at red line. 3 drives near side wing, wheels towards the board then cuts across the blue line.
- 3. When 2 is approaching the red line, they will receive a pass from the coach opposite them.
- 4. 2 will pass or chip into 2, who passes or chips to 3. Three becomes F1 and F2 and F3 complete triangle.
- 5. Once pass is made to player 1 from player 2, the opposite side starts.